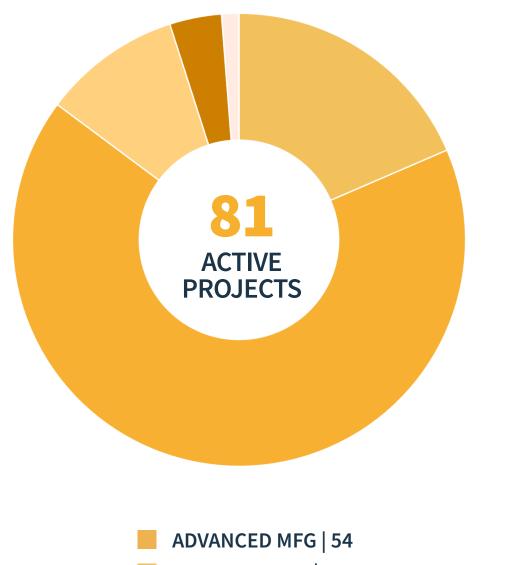

## **ACTIVE PROJECTS**

LIFE SCIENCES | 15 FOOD & BEV MFG | 8 AVIATION | 3

OTHER | 1

#### **PROJECT PIPELINE**

+30% QUARTERLY **INTAKE GROWTH** 

\$**11**B POTENTIAL **INVESTMENT** 

**18**K POTENTIAL JOBS

A recent ranking by B2B Reviews confirms North Carolina's vibrant economy and welcoming business environment. Our state was ranked as the best state to start a business in 2025, based on several factors including its high business growth and survival rate, competitive tax policies, and strong workforce. These factors create a compelling case for entrepreneurs and established businesses alike to consider locating here. As North Carolina continues to set the benchmark for a business-friendly environment, Winston-Salem plays a pivotal role in driving the state's economic momentum.

#### SETTING THE PACE FOR 2025

Winston-Salem's momentum continues to build in 2025 as we set the pace strong in the first quarter. With 81 active economic development projects and a 30% growth in project intake this quarter, our community is attracting new opportunities and investment. Our region's strong business climate is reinforced by a recent ranking finding North Carolina as the best state to start a business in 2025.