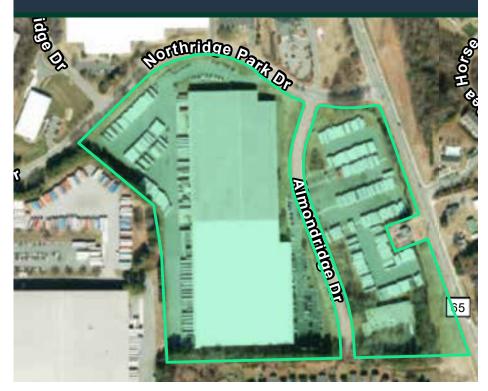

#### 710 ALMONDRIDGE DRIVE

±446,818 SF ON 33 ACRES

**35 DOCK DOORS** 

**HVAC: FULLY CONDITIONED** 

**EXCELLENT WAREHOUSING OR LOGISTICS OPPORTUNITY** 

| UP TO 332,500 +/- SF              |  |
|-----------------------------------|--|
| BUILD-TO-SUIT                     |  |
| MULTIPLE SPEC BUILDINGS AVAILABLE |  |